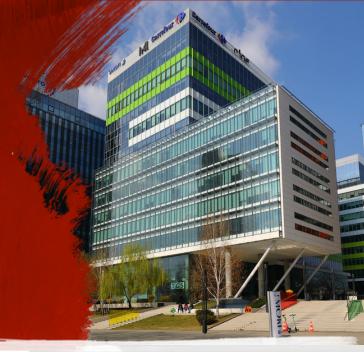

# Office to let

Green Court Bucharest - Building B

Bucharest, Sector 2, 4 Gara Herastrau St.

#### **Building information**

| Building status      | Existing    |
|----------------------|-------------|
| Year of construction | 2014        |
| Parking ratio        | 1 / 62 sq m |
| Total building area  | 18 500 sq m |